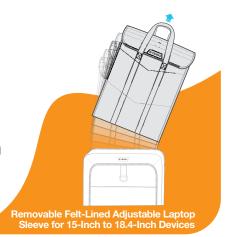

## **TITAN**

Laptop Trolley, fits 15-Inch to 18.4-Inch

Finally, the bag large enough to carry your beastly laptop in the convenience of a wheeled trolley. This bag offers all of the intuitive spaces, design and performance you've come to expect from Everki, now available in a rolling design for maximum capacity and convenience.