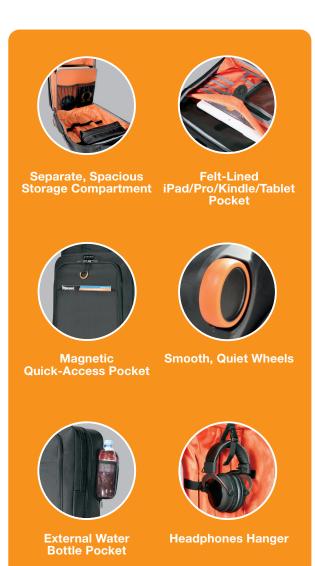

## **TITAN**

Laptop Trolley, fits 15-Inch to 18.4-Inch

Finally, the bag large enough to carry your beastly laptop in the convenience of a wheeled trolley. This bag offers all of the intuitive spaces, design and performance you've come to expect from Everki, now available in a rolling design for maximum capacity and convenience.