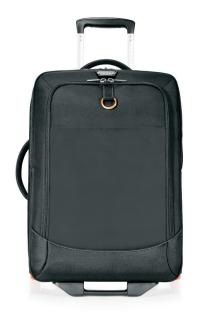

## **TITAN**

Laptop Trolley, fits 15-Inch to 18.4-Inch

Finally, the bag large enough to carry your beastly laptop in the convenience of a wheeled trolley. This bag offers all of the intuitive spaces, design and performance you've come to expect from Everki, now available in a rolling design for maximum capacity and convenience.