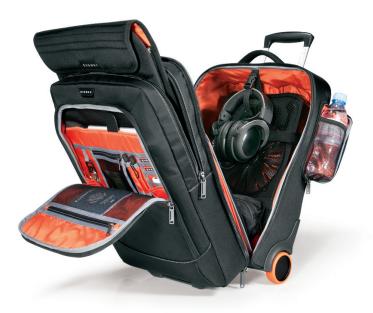

## **TITAN**

Laptop Trolley, fits 15-Inch to 18.4-Inch

Finally, the bag large enough to carry your beastly laptop in the convenience of a wheeled trolley. This bag offers all of the intuitive spaces, design and performance you've come to expect from Everki, now available in a rolling design for maximum capacity and convenience.